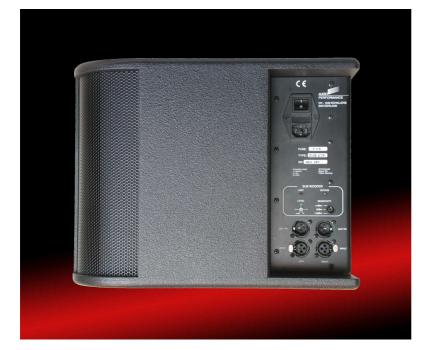

The aesthetic appeal is not left behind a carefully studied shape with a recessed connectors panel offers the possibility to place the subwoofer on any of it's face.

connectors IN / OUT (loop) Neutrik XLR 3 pin (1: GND, 2: positive, 3: negative)

others power 3-pin IEC male receptacle 110-230V 100VA

**cabinet size (W x H x D)** 450 x 300 x 385 mm

weight 14 kg