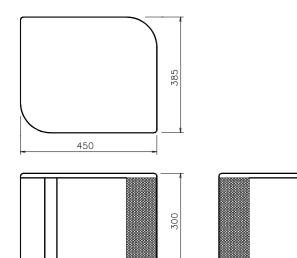

connectors IN / OUT (loop) Neutrik XLR 3 pin (1: GND, 2: positive, 3: negative)

others power 3-pin IEC male receptacle 110-230V 100VA

**cabinet size (W x H x D)** 450 x 300 x 385 mm

weight 14 kg